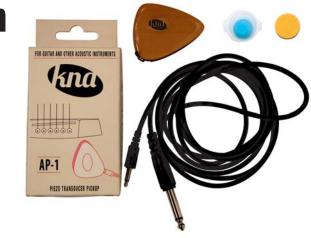

# FREE KNA Pickup with UKE Purchase

## Purchase any FLIGHT ukulele between **December 1st and December 31st** to receive a KNA AP-1 surface mount piezo pickup FREE OF CHARGE.

Please Print Legibly:

| name            |        |
|-----------------|--------|
| Address:        |        |
|                 | State: |
| Country:        | Zip:   |
| Phone Number:   |        |
| Email:          |        |
| Invoice Number: | Date:  |